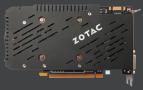

#### CONNECTIONS

- 1 x DisplayPort 1.2 (4k @ 60 Hz) 1 x HDMI (4k @ 60 Hz)
- 2 x Dual-link DVI (2560x1600)
- Quad simultaneous display capable

#### DIMENSIONS

- Length: 208mm (8.19in)
- Height: 111.15mm (4.38in)
- Width: Dual slot • Box
- Width: 218mm (8.58in)
- Depth: 83mm (3.27in)