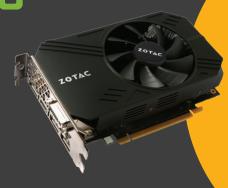

# GEFORCE GTX 960

The ZOTAC GeForce® GTX 960™ is a high-performance graphics card designed with gamers in mind. Powered by the next-generation NVIDIA Maxwell architecture, the card delivers incredible performance, unmatched power efficiency, and cutting-edge

cards and comes with the latest Nvidia GameWorks technology that delivers a smooth the same amount of cooling power, and integrated with the new FREEZE technology

SKU: ZT-90311-10M EAN: 4895173607660

UPC: 816264015977