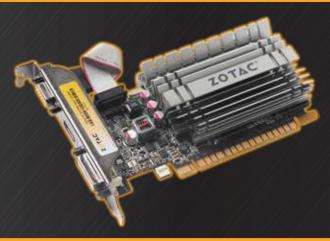

## EFORCE GT 72

**GRAPHICS CARD** 

**CARTE GRAPHIQUE** 

**GRAFIKKARTE** 

**TARJETA GRAFICA** 

**ВИДЕОКАРТА** 

Upgrade to dedicated graphics and memory for unmatched high-definition visuals and performance with the ZOTAC GeForce GT 720 ZONE Edition. Hardware accelerated Blu-ray 3D playback enables the ZOTAC GeForce GT 720 ZONE Edition to render stunning stereoscopic high-definition video with compatible displays and playback software.

#### **CONNECTORS**

- 1 x DL-DVI
- 1 x VGA
- 1 x HDMI
- Triple simultaneous display capable
- HDCP compliant