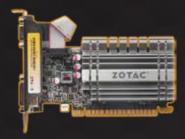

## EFORCE GT 72

**GRAPHICS CARD** 

**CARTE GRAPHIQUE** 

**GRAFIKKARTE** 

**TARJETA GRAFICA** 

**ВИДЕОКАРТА** 

Upgrade to dedicated graphics and memory for unmatched high-definition visuals and performance with the ZOTAC GeForce GT 720 ZONE Edition. Hardware accelerated Blu-ray 3D playback enables the ZOTAC GeForce GT 720 ZONE Edition to render stunning stereoscopic high-definition video with compatible displays and playback software.

#### **CONNECTORS**

- 1 x DL-DVI
- 1 x VGA
- 1 x HDMI
- Triple simultaneous display capable
- HDCP compliant