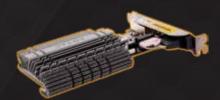

## GEFORCE GT 730

**GRAPHICS CARD** 

**CARTE GRAPHIQUE** 

**GRAFIKKARTE** 

**TARJETA GRAFICA** 

**ВИДЕОКАРТА** 

Upgrade to dedicated graphics and memory for unmatched high-definition visuals and performance with the ZOTAC GeForce GT 730. Hardware accelerated Blu-ray 3D playback enables the ZOTAC GeForce GT 730 to render stunning stereoscopic high-definition video with compatible displays and playback software.

#### **SPECIFICATIONS**

- NVIDIA GeForce GT 730 GPU
- 384 processor cores
- 1GB DDR3
- 64-bit memory bus
- Engine clock: 902 MHz
- Memory clock: 1600 MHz
- PCI Express 2.0 (x8 lanes)