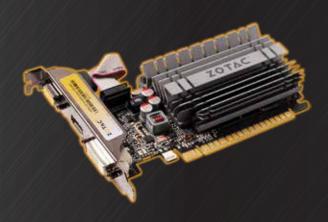

## GEFORCE GT 730

**GRAPHICS CARD** 

**CARTE GRAPHIQUE** 

**GRAFIKKARTE** 

**TARJETA GRAFICA** 

**ВИДЕОКАРТА** 

Upgrade to dedicated graphics and memory for unmatched high-definition visuals and performance with the ZOTAC GeForce GT 730. Hardware accelerated Blu-ray 3D playback enables the ZOTAC GeForce GT 730 to render stunning stereoscopic high-definition video with compatible displays and playback software.

### **CONNECTORS**• 1 x DL-DVI-D

- 1 x VGA
- 1 x HDMI
- Triple simultaneous display capable
- HDCP compliant

#### **INSIDE THE BOX**

- ZOTAC GeForce GT 730 ZONE Edition
- 1 x Low-profile bracket [VGA]
- 1 x Low-profile bracket [DVI + HDMI]
- User manual
- Driver disc