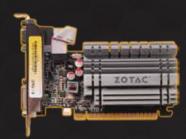

## GEFORCE GT 730

**GRAPHICS CARD** 

**CARTE GRAPHIQUE** 

**GRAFIKKARTE** 

**TARJETA GRAFICA** 

**ВИДЕОКАРТА** 

Upgrade to dedicated graphics and memory for unmatched high-definition visuals and performance with the ZOTAC GeForce GT 730. Hardware accelerated Blu-ray 3D playback enables the ZOTAC GeForce GT 730 to render stunning stereoscopic high-definition video with compatible displays and playback software.

### **CONNECTORS**• 1 x DL-DVI-D

- 1 x VGA
- 1 x HDMI
- Triple simultaneous display capable
- HDCP compliant