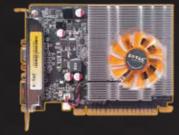

### • 1 x DL-DVI

- 1 x VGA
- 1 x HDMI
- Triple simultaneous display capable
- HDCP compliant

#### DIMENSIONS

- Height: 111.15mm (4.376in)
- Width: 144.78mm (5.7in)
- Box
  - Height: 160mm (6.29in) Width: 260mm (10.24in)

  - Depth: 58mm (2.28in)