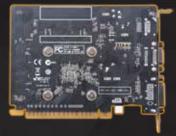

### • 1 x DL-DVI

- 1 x VGA
- 1 x HDMI
- Triple simultaneous display capable
- HDCP compliant