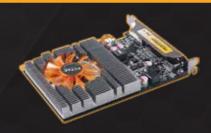

Experience breathtaking visual details and clarity with the ZOTAC GeForce GT 740 graphics card. Packing powerful NVIDIA SMX shaders and abundant amounts of memory, the ZOTAC GeForce GT 740 delivers a plenty of performance for 3D gaming and stunning 4K video playback to give users that extra push to transform visual computing from ordinary to extraordinary.

Advanced Dolby TrueHD and DTS-HD Audio lossless multi-channel HD audio bitstreaming ensures the ZOTAC GeForce GT 740 delivers rich audiophile-class audio to match the beautiful visuals. NVIDIA Surround technology with tripledisplay support enables the ZOTAC GeForce GT 740 to deliver unmatched gaming immersion and maximum productivity.

# **SPECIFICATIONS** • NVIDIA GeForce GT 740 GPU

- 384 processor cores
- 1GB DDR3
- 128-bit memory bus
- Engine clock: 993 MHz
- Memory clock: 1800 MHz
- PCI Express 3.0 (compatible with 1.1)\*