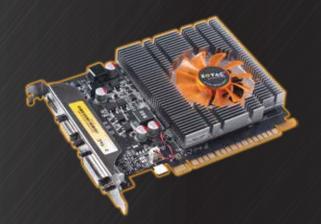

Experience breathtaking visual details and clarity with the ZOTAC GeForce GT 740 graphics card. Packing powerful NVIDIA SMX shaders and abundant amounts of memory, the ZOTAC GeForce GT 740 delivers a plenty of performance for 3D gaming and stunning 4K video playback to give users that extra push to transform visual computing from ordinary to extraordinary.

Advanced Dolby TrueHD and DTS-HD Audio lossless multi-channel HD audio bitstreaming ensures the ZOTAC GeForce GT 740 delivers rich audiophile-class audio to match the beautiful visuals. NVIDIA Surround technology with tripledisplay support enables the ZOTAC GeForce GT 740 to deliver unmatched gaming immersion and maximum productivity.

# **SPECIFICATIONS** • NVIDIA GeForce GT 740 GPU

- 384 processor cores
- 1GB DDR3
- 128-bit memory bus
- Engine clock: 993 MHz
- Memory clock: 1800 MHz
- PCI Express 3.0 (compatible with 1.1)\*

### • 1 x DL-DVI

- 1 x VGA
- 1 x HDMI
- Triple simultaneous display capable
- HDCP compliant