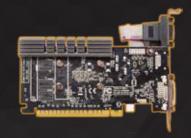

# **SPECIFICATIONS**

- NVIDIA GeForce GT 630 GPU
- 384 processor cores
- 2GB DDR3
- 64-bit memory busEngine clock: 902 MHz
- Memory clock: 1600 MHz
- PCI Express 2.0 (compatible with 1.1)\*

## **CONNECTORS**

- Dual-link DVI (Up to 2560x1600)
- mini-HDMI 1.4a (w/audio (8-channel)
- VGA (with included adapter)
- Triple simultaneous display capable
- HDCP compliant