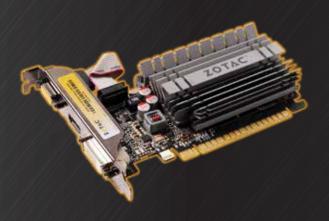

# GEFORCE GT 630

**GRAPHICS CARD** 

**CARTE GRAPHIQUE** 

**GRAFIKKARTE** 

**TARJETA GRAFICA** 

Enjoy quiet computing bliss and high-definition video playback capabilities with the ZOTAC GeForce GT 630 ZONE Edition. The passive-cooled ZOTAC GeForce GT 630 ZONE Edition features hardware Blu-ray decode capabilities paired with an HDMI 1.4 output for stunning Blu-ray 3D playback when connected to the latest 3D televisions and monitors.

# **SPECIFICATIONS**

- NVIDIA GeForce GT 630 GPU
- 384 processor cores
- 2GB DDR3
- 64-bit memory busEngine clock: 902 MHz
- Memory clock: 1600 MHz
- PCI Express 2.0 (compatible with 1.1)\*

## **CONNECTORS**

- Dual-link DVI (Up to 2560x1600)
- mini-HDMI 1.4a (w/audio (8-channel)
- VGA (with included adapter)
- Triple simultaneous display capable
- HDCP compliant