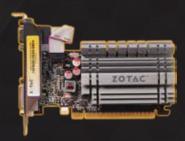

# GEFORCE GT 630

**GRAPHICS CARD** 

**CARTE GRAPHIQUE** 

**GRAFIKKARTE** 

**TARJETA GRAFICA** 

Enjoy quiet computing bliss and high-definition video playback capabilities with the ZOTAC GeForce GT 630 ZONE Edition. The passive-cooled ZOTAC GeForce GT 630 ZONE Edition features hardware Blu-ray decode capabilities paired with an HDMI 1.4 output for stunning Blu-ray 3D playback when connected to the latest 3D televisions and monitors.

#### **FEATURES**

- NVIDIA Adaptive Vertical Sync technology
- NVIDIA Unified Architecture
- NVIDIA PhysX technologyNVIDIA CUDA technology
- Hardware Video Decode Acceleration
- Blu-ray 3D ready
- HDMI xvYCC Color & DeepColor technologies
- Lossless audio bitstream capable
- Passive silent cooling (dual-slot)

# **SPECIFICATIONS**

- NVIDIA GeForce GT 630 GPU
- 384 processor cores
- 2GB DDR3
- 64-bit memory busEngine clock: 902 MHz
- Memory clock: 1600 MHz
- PCI Express 2.0 (compatible with 1.1)\*