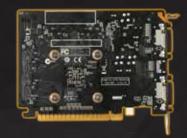

#### **CONNECTORS**

- Dual DVI (Up to 2560x1600)
- mini-HDMI 1.4a (w/audio (8-channel)
- VGA (with included adapter)
- Dual simultaneous display capable
- HDCP compliant