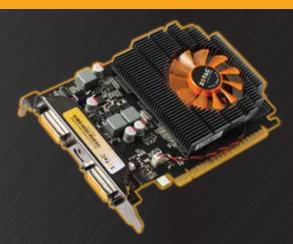

## GEFORCE GT 630

**GRAPHICS CARD** 

**CARTE GRAPHIQUE** 

**GRAFIKKARTE** 

**TARJETA GRAFICA** 

Get a taste of Microsoft DirectX 11 and hardware tessellation technologies with the class-leading ZOTAC GeForce GT 630 graphics card. The ZOTAC GeForce GT 630 delivers an outstanding visual computing experience with perfect high-definition video playback capabilities.

#### **CONNECTORS**

- Dual DVI (Up to 2560x1600)
- mini-HDMI 1.4a (w/audio (8-channel)
- VGA (with included adapter)
- Dual simultaneous display capable
- HDCP compliant

#### **INSIDE THE BOX**

- ZOTAC GeForce GT 630
- DVI-to-VGA adapter
- User manual
- Driver disc