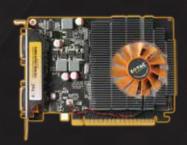

## GEFORCE GT 630

**GRAPHICS CARD** 

**CARTE GRAPHIQUE** 

**GRAFIKKARTE** 

**TARJETA GRAFICA** 

Get a taste of Microsoft DirectX 11 and hardware tessellation technologies with the class-leading ZOTAC GeForce GT 630 graphics card. The ZOTAC GeForce GT 630 delivers an outstanding visual computing experience with perfect high-definition video playback capabilities.

- SPECIFICATIONS
  NVIDIA GeForce GT 630 GPU
  - 96 processor cores
  - 4GB DDR3
  - 128-bit memory bus
  - Engine clock: 700 MHz
  - Shader clock: 1400 MHz
  - Memory clock: 1333 MHz
  - PCI Express 2.0 (compatible with 1.1)\*