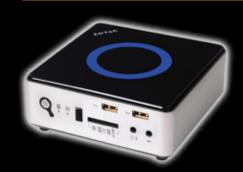

#### SKU: ZBOXNANO-ID68-PLUS-BE/U/J/AUS

Experience unprecedented mini-PC performance with the powerful and energy-efficient ZOTAC ZBOX nano ID68 series. By harnessing the raw power of 4th Generation Intel Core processors, the ZOTAC ZBOX nano ID68 series delivers world-class processing power for lightning-fast responsiveness and performance that rivals much larger form factor systems.

The ZOTAC ZBOX nano ID68 series features Intel HD Graphics 4400 for snappy 3D capabilities and outstanding HD audio and video playback capabilities. New 802.11ac WiFi technology enables the ZOTAC ZBOX nano ID68 series to deliver lightning-fast wireless networking capabilities that rivals Gigabit Ethernet for a superior WiFi experience.

### **FRONT PORTS**

- 2 USB 2.0 ports
- · Microphone jack
- 7-in-1 Memory card reader
- (MMC/SD/SDHC/SDXC/MS/MS Pro/xD)
- Integrated IR receiver
- Power button

# **REAR PORTS**

- 4 USB 3.0 ports
- 1 eSATA
- 10/100/1000 Ethernet (RJ45)
- Power connector
- · WiFi antenna connector