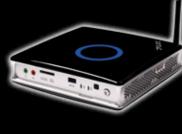

## **FRONT PORTS**

- Microphone jack
- 4-in-1 Memory card reader
- (MMC/SD/SDHC/SDXC)
- 1 USB 3.0 port
- WiFi LED
- Hard drive LED
- Power button
- Integrated IR receiver

# **TOP PORTS**

• 1 USB 3.0 port