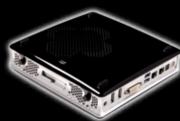

### **REAR PORTS**

- WiFi antenna connector
- 2 USB 3.0 ports
- 2 10/100/1000 Ethernet (RJ45)
- · Power connector