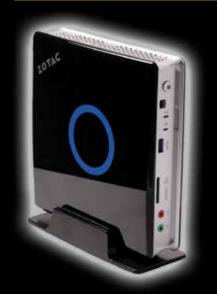

## **FRONT PORTS**

- Microphone jack
- 4-in-1 Memory card reader
- (MMC/SD/SDHC/SDXC)
- 1 USB 3.0 port
- WiFi LED
- Hard drive LED
- Power button
- Integrated IR receiver

# **DIMENSIONS**

- Height: 188mm (7.40in) • Width: 188mm (7.40in)
- Depth: 51mm (2.01in)
- - Height: 245mm (9.65in) Width: 337mm (13.27in)Depth: 74mm (2.91in)