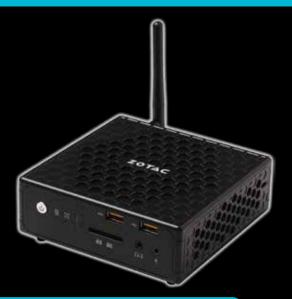

**CI520** 

#### SKU: ZBOX-CI520NANO-BE/U/J/AUS

Enjoy quiet computing in a palm-sized form factor with the ZOTAC ZBOX CI520 nano series mini-PC. The ZOTAC ZBOX CI520 nano series mini-PC features a special passive-cooled chassis that eliminates cooling fans to create zero noise for a peaceful silent computing experience.

A powerful Intel Core dual-core processor provides the ZOTAC ZBOX CI520 nano series with a comfortable amount of performance for daily web browsing, e-mail checking, productivity and multimedia tasks. Integrated 802.11ac and Gigabit Ethernet ensures the ZBOX CI520 nano series has lightning-fast wired and wireless network connectivity.