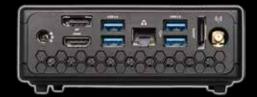

## **REAR PORTS**

- WiFi antenna connector
- 4 USB 3.0 ports
- 10/100/1000 Ethernet (RJ45)
- 1 eSATA
- Power connector