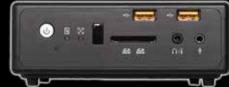

## **FRONT PORTS**

- Microphone jack
- 3-in-1 Memory card reader (SD/SDHC/SDXC)
- 2 USB 2.0 port
- WiFi LED
- Hard drive LED
- Power button
- Integrated IR receiver