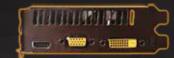

# CONNECTORS

- 1 x DVI
- 1 x HDMI
- 1 x VGA
- Triple simultaneous display capable
- HDCP compliant