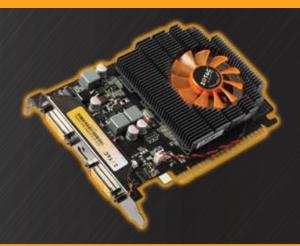

# EFORCE GT 730

**GRAPHICS CARD** 

**CARTE GRAPHIQUE** 

**GRAFIKKARTE** 

**TARJETA GRAFICA** 

**ВИДЕОКАРТА** 

Upgrade to dedicated graphics and memory for unmatched high-definition visuals and performance with the ZOTAC GeForce GT 730. Hardware accelerated Blu-ray 3D playback enables the ZOTAC GeForce GT 730 to render stunning stereoscopic high-definition video with compatible displays and playback software.

#### **SPECIFICATIONS**

- NVIDIA GeForce GT 730 GPU
- 96 CUDA cores
- 1GB DDR3
- 64-bit memory bus
- Engine clock: 700 MHz
- Memory clock: 1333 MHz
- PCI Express 2.0 (x8 lanes)

#### CONNECTORS

- 2 x DVI
- 1 x mini-HDMI
- Dual simultaneous display capable
- HDCP compliant