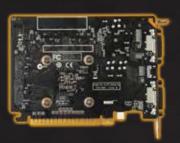

#### CONNECTORS

- 2 x DVI
- 1 x mini-HDMI
- Dual simultaneous display capable
- HDCP compliant