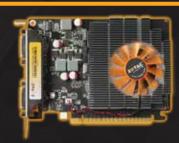

# EFORCE GT 730

**GRAPHICS CARD** 

**CARTE GRAPHIQUE** 

**GRAFIKKARTE** 

**TARJETA GRAFICA** 

**ВИДЕОКАРТА** 

Upgrade to dedicated graphics and memory for unmatched high-definition visuals and performance with the ZOTAC GeForce GT 730. Hardware accelerated Blu-ray 3D playback enables the ZOTAC GeForce GT 730 to render stunning stereoscopic high-definition video with compatible displays and playback software.

#### **SPECIFICATIONS**

- NVIDIA GeForce GT 730 GPU
- 96 CUDA cores
- 1GB DDR3
- 64-bit memory bus
- Engine clock: 700 MHz
- Memory clock: 1333 MHz
- PCI Express 2.0 (x8 lanes)