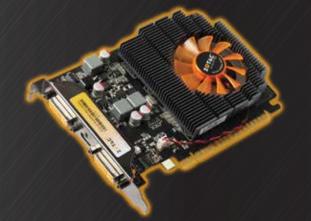

ZOTAC EFORCE<sup>®</sup> GT 73 EDITION

**GRAPHICS CARD** 

**CARTE GRAPHIQUE** 

**GRAFIKKARTE** 

**TARJETA GRAFICA** 

ВИДЕОКАРТА

Upgrade to dedicated graphics and memory for unmatched high-definition visuals and performance with the ZOTAC GeForce GT 730. Hardware accelerated Blu-ray 3D playback enables the ZOTAC GeForce GT 730 to render stunning stereoscopic high-definition video with compatible displays and playback software.

### CONNECTORS

- 2 x DVI
- 1 x mini-HDMI
- Dual simultaneous display capable
- HDCP compliant

#### DIMENSIONS

- Height: 111.15mm (4.376in)
- Length: 144.53mm (5.69in)
- Width: Single slot
- Box
  - Height: 160mm (6.29in)
  - Length: 260mm (10.24in)
  - Width: 58mm (2.28in)