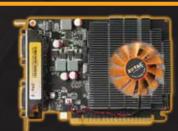

ZOTAC EFORCE<sup>®</sup> GT 73 EDITION

**GRAPHICS CARD** 

**CARTE GRAPHIQUE** 

**GRAFIKKARTE** 

**TARJETA GRAFICA** 

ВИДЕОКАРТА

Upgrade to dedicated graphics and memory for unmatched high-definition visuals and performance with the ZOTAC GeForce GT 730. Hardware accelerated Blu-ray 3D playback enables the ZOTAC GeForce GT 730 to render stunning stereoscopic high-definition video with compatible displays and playback software.

### SPECIFICATIONS

- NVIDIA GeForce GT 730 GPU
- 96 CUDA cores
- 4GB DDR3
- 64-bit memory bus
- Engine clock: 700 MHz
- Memory clock: 1066 MHz
- PCI Express 2.0 (x8 lanes)