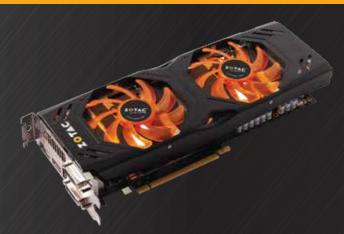

**GRAPHICS CARD** 

**CARTE GRAPHIQUE** 

**GRAFIKKARTE** 

**TARJETA GRAFICA** 

**ВИДЕОКАРТА** 

Embrace fast, smooth and quiet gaming in the latest games with the innovative and feature-rich ZOTAC GeForce GTX 760. The ZOTAC GeForce GTX 760 takes gaming to the next level with serious power that enables gamers to crank up the settings and resolution for stunning visuals, super-fast frame rate and smooth performance.

NVIDIA GPU Boost 2.0 technology empowers the ZOTAC GeForce GTX 760 with dynamic overclocking intelligence to maximize clock speeds for that extra performance push in demanding situations. NVIDIA Surround technology enables the ZOTAC GeForce GTX 760 to drive up to three displays for high-quality triple display gaming for unmatched immersion.