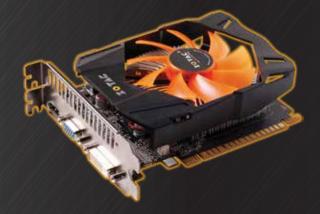

ΖΟΤΔΟ WWW.ZOTAC.COM GEFORCE<sup>®</sup> GTX 650

**GRAPHICS CARD** 

**CARTE GRAPHIQUE** 

**GRAFIKKARTE** 

**TARJETA GRAFICA** 

Experience breathtaking visual details and clarity with Microsoft DirectX 11.1 technology and the ZOTAC GeForce GTX 650 graphics card. Packing powerful new NVIDIA SMX shaders and abundant amounts of memory, the ZOTAC GeForce GTX 650 delivers a performance punch in all the latest 3D games and applications to give gamers that extra push to transform PC gaming from ordinary to extraordinary.

# • DVI (Up to 2560x1600)

- HDMI 1.4a (w/audio (8-channel)
- VGA
- Triple simultaneous display capable
- HDCP compliant