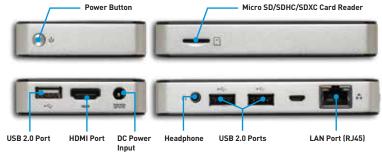

#### **DISPLAY & AUDIO OUTPUTS**

- HDMI (HDCP compliant)
- Loss-less Bitstream (via HDMI)
- 3.5mm stereo output

#### CONNECTIVITY

- 3 USB 2.0 ports
- DC power input

#### **NETWORKING**

- 10/100 Ethernet (RJ45)
- 802.11n Wi-Fi
- Bluetooth 4.0