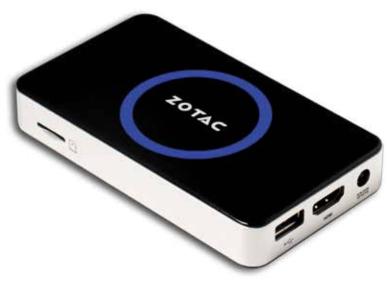

PI320

SKU: ZB0X-PI321-W2/W3/W4/W5\*

Bring the power of a PC in your pocket with the tiny ZOTAC ZBOX PI320 pico series mini-PC. Powered by a quad-core Intel Atom processor, the ZOTAC ZBOX PI320 pico series mini-PC delivers a responsive computing experience with smooth HD video playback for unrivaled performance per volume.

The pocketable ZOTAC ZBOX PI320 pico series mini-PC packs external expansion with USB 2.0 ports, HDMI output and micro SDXC slot for easy add-ons and upgrades. Connect to high-speed 802.11n wireless or Ethernet home networks with the ZOTAC ZBOX PI320 pico series mini-PC for maximum performance with or without wires.