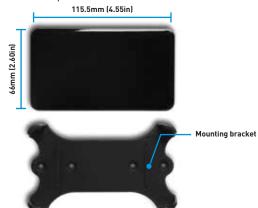

# **DIMENSIONS**

- Length: 115.5mm (4.55in)
- Width: 66mm (2.60in)
- Height: 19.2mm (0.76in)
- Box
  - Height: 260mm (10.24in)
  - Width: 210mm (8.27in)
- Depth: 100mm (3.94in)

# **INSIDE THE BOX**

- ZOTAC ZBOX PI320 pico mini-PC
- Power adapter
- Mounting bracket (VESA compatible)
- 2 mounting screws (for bracket)
- OS recovery disc1