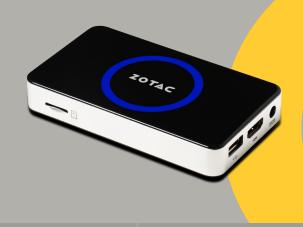

# ZOTAC®

www.zotac.com

 $\rightarrow$ 

SKU: ZBOX-PI320-W2/W3/W4

PI 320

Bring the power of a PC in your pocket with the tiny ZOTAC ZBOX PI320 PICO with Windows 8.1 with Bing mini PC. Powered by a quad-core Intel Atom processor and pre-installed with Windows 8.1 with Bing, this mini PC delivers a portable desktop computing experience with smooth HD video playback for unrivaled performance per volume.

The pocketable ZOTAC ZBOX PI320 with Windows 8.1 with Bing mini-PC packs external expansion with USB ports, HDMI output and micro SDXC slot for easy add-ons and upgrades. Connect to high-speed 802.11n wireless or Ethernet networks for maximum performance with or without wires.