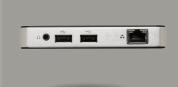

# ZOTAC®

www.zotac.com



 $\rightarrow$ 

SKU: ZBOX-PI320-W2/W3/W4

PI 320



Bring the power of a PC in your pocket with the tiny ZOTAC ZBOX PI320 PICO with Windows 8.1 with Bing mini PC. Powered by a quad-core Intel Atom processor and pre-installed with Windows 8.1 with Bing, this mini PC delivers a portable desktop computing experience with smooth HD video playback for unrivaled performance per volume.

The pocketable ZOTAC ZBOX PI320 with Windows 8.1 with Bing mini-PC packs external expansion with USB ports, HDMI output and micro SDXC slot for easy add-ons and upgrades. Connect to high-speed 802.11n wireless or Ethernet networks for maximum performance with or without wires.











## technical specifications

### **FEATURES**

- Zero noise passive cooling
- Intel Virtualization technology (VT-x)
- Microsoft DirectX 11 compatible
- 802.11n WiFi & Bluetooth 4.0 technology

### SPECIFICATIONS

- Intel HD Graphics
- Intel Atom Z3735F (quad-core, 1.33 GHz)
- Burst frequency up to 1.83 GHz

### HARD DRIVE & MEMORY

- 32GB eMMC
- 2GB DDR3I -1333

### DISPLAY OUTPUT

- HDMI 1.4a (1920x1200 @ 60 Hz)
- HDCP compliant

### AUDIO OUTPUT

• Loss-less Bitstream (LPCM / bitstream via HDMI)

### FRONT PORTS

• 2-in-1 card reader (Micro SDHC/SDXC)

### REAR PORTS

- 2 x USB 2.0 ports
- 1 x 10/100 Ethernet (RJ45)
- Headphone

### **LEFT PORTS**

Power button

### RIGHT PORTS

- Power connector
- HDMI Port
- 1 x USB 2.0 port

### SOFTWARE COMPATIBILITY

• Microsoft Windows 8.1 w