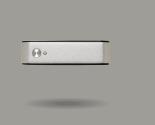

# ZOTAC®

www.zotac.com

 $\rightarrow$ 

SKU: ZBOX-PI320-W2/W3/W4

PI 320

Bring the power of a PC in your pocket with the tiny ZOTAC ZBOX PI320 PICO with Windows 8.1 with Bing mini PC. Powered by a quad-core Intel Atom processor and pre-installed with Windows 8.1 with Bing, this mini PC delivers a portable desktop computing experience with smooth HD video playback for unrivaled performance per volume.

The pocketable ZOTAC ZBOX PI320 with Windows 8.1 with Bing mini-PC packs external expansion with USB ports, HDMI output and micro SDXC slot for easy add-ons and upgrades. Connect to high-speed 802.11n wireless or Ethernet networks for maximum performance with or without wires.