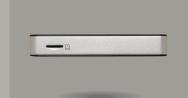

# ZOTAC®

www.zotac.com



 $\rightarrow$ 

SKU: ZBOX-PI320-W2/W3/W4

PI 320



Bring the power of a PC in your pocket with the tiny ZOTAC ZBOX PI320 PICO with Windows 8.1 with Bing mini PC. Powered by a quad-core Intel Atom processor and pre-installed with Windows 8.1 with Bing, this mini PC delivers a portable desktop computing experience with smooth HD video playback for unrivaled performance per volume.

The pocketable ZOTAC ZBOX PI320 with Windows 8.1 with Bing mini-PC packs external expansion with USB ports, HDMI output and micro SDXC slot for easy add-ons and upgrades. Connect to high-speed 802.11n wireless or Ethernet networks for maximum performance with or without wires.











## technical specifications

### **FEATURES**

- Zero noise passive cooling
- Intel Virtualization technology (VT-x)
- Microsoft DirectX 11 compatible
- 802.11n WiFi & Bluetooth 4.0 technology

### SPECIFICATIONS

- Intel HD Graphics
- Intel Atom Z3735F (quad-core, 1.33 GHz)
- Burst frequency up to 1.83 GHz

### HARD DRIVE & MEMORY

- 32GB eMMC
- 2GB DDR3I -1333

### DISPLAY OUTPUT

- HDMI 1.4a (1920x1200 @ 60 Hz)
- HDCP compliant

### AUDIO OUTPUT

• Loss-less Bitstream (LPCM / bitstream via HDMI)

### FRONT PORTS

• 2-in-1 card reader (Micro SDHC/SDXC)

### REAR PORTS

- 2 x USB 2.0 ports
- 1 x 10/100 Ethernet (RJ45)
- Headphone

### **LEFT PORTS**

Power button

### RIGHT PORTS

- Power connector
- HDMI Port
- 1 x USB 2.0 port

### SOFTWARE COMPATIBILITY

• Microsoft Windows 8.1