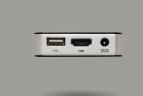

# ZOTAC®

www.zotac.com



 $\rightarrow$ 

SKU: ZBOX-PI320-W2/W3/W4

PI 320



Bring the power of a PC in your pocket with the tiny ZOTAC ZBOX PI320 PICO with Windows 8.1 with Bing mini PC. Powered by a quad-core Intel Atom processor and pre-installed with Windows 8.1 with Bing, this mini PC delivers a portable desktop computing experience with smooth HD video playback for unrivaled performance per volume.

The pocketable ZOTAC ZBOX PI320 with Windows 8.1 with Bing mini-PC packs external expansion with USB ports, HDMI output and micro SDXC slot for easy add-ons and upgrades. Connect to high-speed 802.11n wireless or Ethernet networks for maximum performance with or without wires.











## technical specifications

### **FEATURES**

- Zero noise passive cooling
- Intel Virtualization technology (VT-x)
- Microsoft DirectX 11 compatible
- 802.11n WiFi & Bluetooth 4.0 technology

### SPECIFICATIONS

- Intel HD Graphics
- Intel Atom Z3735F (quad-core, 1.33 GHz)
- Burst frequency up to 1.83 GHz

### HARD DRIVE & MEMORY

- 32GB eMMC
- 2GB DDR3I -1333

### DISPLAY OUTPUT

- HDMI 1.4a (1920x1200 @ 60 Hz)
- HDCP compliant

### AUDIO OUTPUT

• Loss-less Bitstream (LPCM / bitstream via HDMI)

### FRONT PORTS

• 2-in-1 card reader (Micro SDHC/SDXC)

### REAR PORTS

- 2 x USB 2.0 ports
- 1 x 10/100 Ethernet (RJ45)
- Headphone

### **LEFT PORTS**

Power button

### RIGHT PORTS

- Power connector
- HDMI Port
- 1 x USB 2.0 port

### SOFTWARE COMPATIBILITY

• Microsoft Windows 8.1 wit