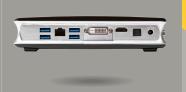

- Loss-less Bitstream via HDMI
- Optical S/PDIF
- Analog output

- Microphone input
- (SD/SDHC/MMC/MS/MS Pro/xD)
- 1 x USB 2.0 port
- Hard drive LED
- Power button

- 4 x USB 3.0 ports
- 1 x 10/100/1000 Ethernet (RJ45)
- Power connector

• 1 x USB 2.0 port

• Microsoft Windows 8.1 with Bing (64-bit) pre-installed

- Length: 188mm (7.4in)
- Width: 188mm (7.4in)
- Height: 44mm (1.73in)

- Length: 337mm (13.26in)
- Width: 245mm (9.64in)
- Height: 74mm (2.91in)