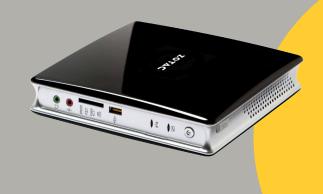

# ZOTAC

www.zotac.com

→ SKU: ZBOX-BI320-BE/J/U/K-W2A/W3A/W4A

**BI320** 

high-definition video playback capabilities. Gigabit Ethernet connections put more speed at your fingertips with lightning quick internet. A preinstalled 32GB SSD, 2GB of DDR3 memory and Windows 8.1 with Bing means the ZOTAC ZBOX BI320 mini PC is ready to use out of the box.

- Loss-less Bitstream via HDMI
- Optical S/PDIF
- Analog output

- Microphone input
- (SD/SDHC/MMC/MS/MS Pro/xD)
- 1 x USB 2.0 port
- Hard drive LED
- Power button

- 4 x USB 3.0 ports
- 1 x 10/100/1000 Ethernet (RJ45)
- Power connector