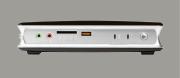

- Loss-less Bitstream via HDMI
- Optical S/PDIF
- Analog output

- Microphone input
- (SD/SDHC/MMC/MS/MS Pro/xD)
- 1 x USB 2.0 port
- Hard drive LED
- Power button

- 4 x USB 3.0 ports
- 1 x 10/100/1000 Ethernet (RJ45)
- Power connector