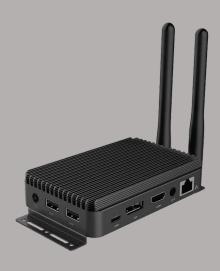

## PI336 PICO

### **TECHNICAL SPECIFICATIONS**

- PROCESSOR
   Intel Celeron N6211
  (Dual-core 1.2GHz up to 3.0GHz)
   1.5MB cache, 6.5W TDP

## **GRAPHICS ENGINE**

- Integrated Intel UHD Graphics
   HDMI 2.0: up to 4096x2160@60Hz
   DisplayPort 1.2: up to 4096x2160@60Hz

**MEMORY**• Onboard 4GB LPDDR4X memory

- STORAGE

  Onboard 128GB eMMC 5.1 flash

# DISPLAY OUTPUT • 1 x HDMI 2.0

- AUDIO INTERFACE

   8-channel digital audio via HDMI port
   3.5mm Stereo Headphone / Mic Combo jack

- NETWORKING

   Gigabit Ethernet port

   WiFi 6E IEEE 802.11ax/ac/a/b/g/n

   Bluetooth 5.2

# POWER INPUT • DC 5V, 20W