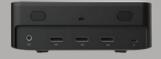

## **EGB AD5000**

SKU: ZP-EGB-AD5000







\_



\_



\_

## **TECHNICAL SPECIFICATIONS**

- NVIDIA RTX 5000 Ada Generation Embedded GPU 16GB GDDR6 256-bit 2115 MHz Boost Clock 9728 CUDA cores 304 Gen4 Tensor Cores, 76 Gen3 RT Cores 115W TGP MXM3.1 Type-B form factor

# POWER INPUT • DC 20V, 180W

## **CONNECTIVITY**• 1 x Thunderbolt 3

# PHYSICAL DIMENSIONS • Length: 184.6mm (7.27in) • Width: 184.6mm (7.27in) • Height: 65.2mm (2.57in)

- SUPPORTED OS

   Windows 11 / 10 IoT ENT LTSC

   Ubuntu 22.04.3 LTS Linux

- INSIDE THE BOX

   ZBOX PRO EGB AD5000

   Universal AC adapter

   Power Cord (type dependent on region)

   VESA Mounting Kit w/screws

   Thunderbolt cable