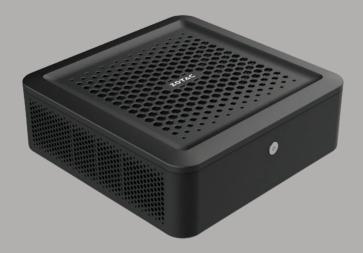

## **EGB AD5000**

SKU: ZP-EGB-AD5000

\_

\_

\_

## **TECHNICAL SPECIFICATIONS**

- NVIDIA RTX 5000 Ada Generation Embedded GPU 16GB GDDR6 256-bit 2115 MHz Boost Clock 9728 CUDA cores 304 Gen4 Tensor Cores, 76 Gen3 RT Cores 115W TGP MXM3.1 Type-B form factor