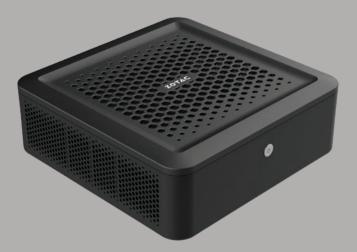

# PHYSICAL DIMENSIONS • Length: 184.6mm (7.27in) • Width: 184.6mm (7.27in) • Height: 65.2mm (2.57in)

SUPPORTED OS • Windows 11 / 10 IoT ENT LTSC • Ubuntu 22.04.3 LTS Linux

- INSIDE THE BOX ZBOX PRO EGB AD3500 Universal AC adapter Power Cord (type dependent on region) VESA Mounting Kit w/screws Thunderbolt cable