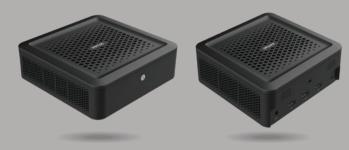

# PHYSICAL DIMENSIONS • Length: 184.6mm (7.27in) • Width: 184.6mm (7.27in) • Height: 65.2mm (2.57in)

SUPPORTED OS • Windows 11 / 10 IoT ENT LTSC • Ubuntu 22.04.3 LTS Linux

- INSIDE THE BOX ZBOX PRO EGB AD3500 Universal AC adapter Power Cord (type dependent on region) VESA Mounting Kit w/screws Thunderbolt cable