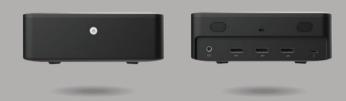

## ZOTAC



## **EGB AD3500**

### SKU: ZP-EGB-AD3500







### **TECHNICAL SPECIFICATIONS**

- FEATURES Compact 2.67 liter design MXM3.1 GPU form factor Active Cooling Large ventilated design VESA mount ready Long Product Life Cycle

- GRAPHICS ENGINE NVIDIA RTX 3500 Ada Generation Embedded GPU 12GB GDDR6 192-bit 2250 MHz Boost Clock 5120 CUDA cores 160 Gen4 Tensor Cores, 40 Gen3 RT Cores 115W TGP MXM3.1 Type-B form factor

• DC 20V, 180W

• 1 x Thunderbolt 3

# PHYSICAL DIMENSIONS • Length: 184.6mm (7.27in) • Width: 184.6mm (7.27in) • Height: 65.2mm (2.57in)

SUPPORTED OS • Windows 11 / 10 IoT ENT LTSC • Ubuntu 22.04.3 LTS Linux

- INSIDE THE BOX ZBOX PRO EGB AD3500 Universal AC adapter Power Cord (type dependent on region) VESA Mounting Kit w/screws Thunderbolt cable



ZOTAC.COM