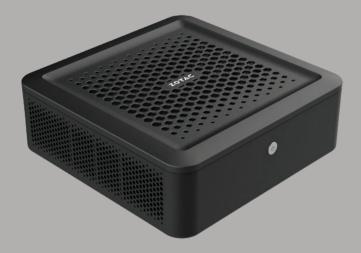

## **EGB AD2000**

SKU: ZP-EGB-AD2000

\_

\_

\_

## **TECHNICAL SPECIFICATIONS**

- RAPHICS ENGINE

   NVIDIA RTX 2000 Ada Generation Embedded GPU 8GB GDDR6 128-bit

   2395 MHz Boost Clock

   3072 CUDA cores

   96 Gen4 Tensor Cores, 24 Gen3 RT Cores

   115W TGP