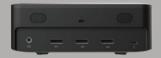

## **EGB AD2000**

SKU: ZP-EGB-AD2000







\_



\_



\_

## **TECHNICAL SPECIFICATIONS**

- RAPHICS ENGINE

   NVIDIA RTX 2000 Ada Generation Embedded GPU 8GB GDDR6 128-bit

   2395 MHz Boost Clock

   3072 CUDA cores

   96 Gen4 Tensor Cores, 24 Gen3 RT Cores

   115W TGP

   MXM3.1 Type-B form factor

# POWER INPUT • DC 20V, 180W

## **CONNECTIVITY**• 1 x Thunderbolt 3

# PHYSICAL DIMENSIONS • Length: 184.6mm (7.27in) • Width: 184.6mm (7.27in) • Height: 65.2mm (2.57in)

- SUPPORTED OS

   Windows 11 / 10 IoT ENT LTSC

   Ubuntu 22.04.3 LTS Linux

- INSIDE THE BOX

   ZBOX PRO EGB AD2000

   Universal AC adapter

   Power Cord (type dependent on region)

   VESA Mounting Kit w/screws

   Thunderbolt cable