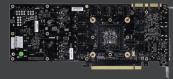

## **SPECIFICATIONS**

- NVIDIA GeForce GTX 980 Ti GPU
- 2816 CUDA cores
- 6GB GDDR5 memory
- 384-bit memory bus
- Engine clock (base): 1000 MHz (boost): 1076 MHz

#### CONNECTIONS

- 3 x DisplayPort 1.2 (4k @ 60 Hz) 1 x HDMI (4k @ 60 Hz)
- 1 x Dual-link DVI (2560x1600)
- Quad simultaneous display capable